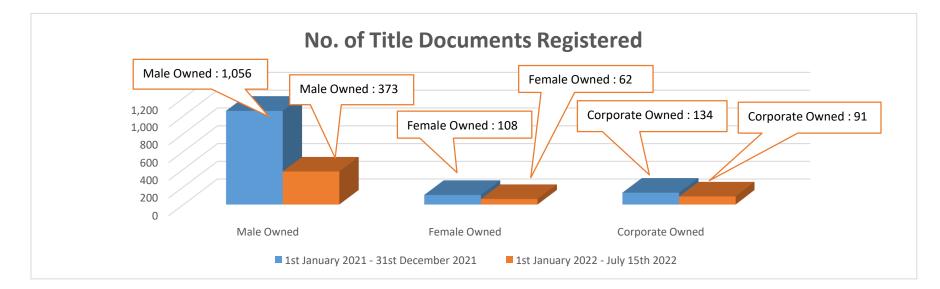

#### Ownership of Registered Title Documents Issued by Gender (Both Digitized and Undigitized)

| OWNERSHIP CATEGORY                                        | NUMBER OF TITLE DOCUMENTS REGISTERED<br>(1st January 2021 - 31st December 2021) | NUMBER OF TITLE DOCUMENTS REGISTERED<br>(1st January 2022 - July 15th 2022) |
|-----------------------------------------------------------|---------------------------------------------------------------------------------|-----------------------------------------------------------------------------|
| Male Owned                                                | 1,056                                                                           | 373                                                                         |
| Female Owned                                              | 108                                                                             | 62                                                                          |
| Corporate Owned<br>(with inclusion of a female ownership) | 134                                                                             | 91                                                                          |
| TOTAL                                                     | 1,298                                                                           | 526                                                                         |