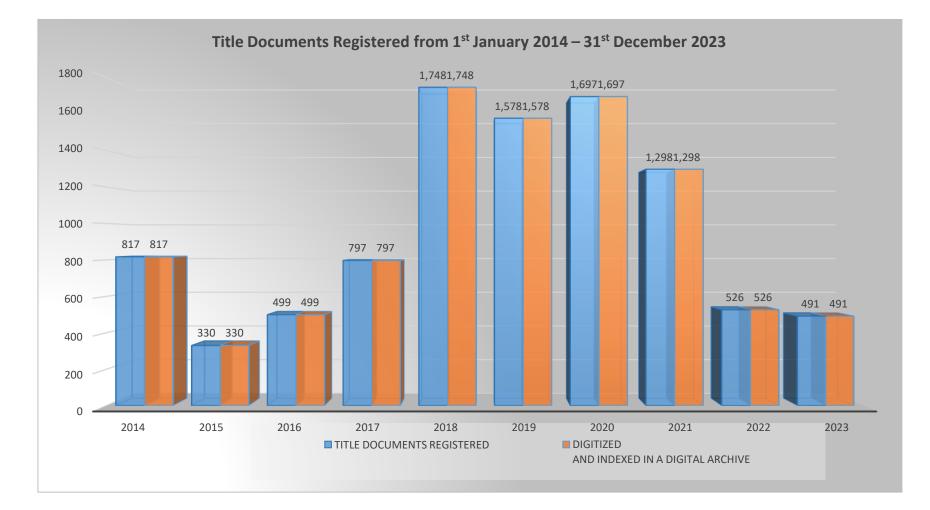

|       | TOTAL NUMBER OF | NUMBER OF TITLE DOCUMENTS        | NUMBER OF         |
|-------|-----------------|----------------------------------|-------------------|
|       | TITLE DOCUMENTS | DIGITIZED                        | UNDIGITIZED TITLE |
| YEAR  | REGISTERED      | AND INDEXED IN A DIGITAL ARCHIVE | DOCUMENTS         |
| 2014  | 817             | 817                              | 0                 |
| 2015  | 330             | 330                              | 0                 |
| 2016  | 499             | 499                              | 0                 |
| 2017  | 797             | 797                              | 0                 |
| 2018  | 1,748           | 1,748                            | 0                 |
| 2019  | 1,578           | 1,578                            | 0                 |
| 2020  | 1,697           | 1,697                            | 0                 |
| 2021  | 1,298           | 1,298                            | 0                 |
| 2022  | 526             | 526                              | 0                 |
| 2023  | 491             | 491                              | 0                 |
| TOTAL | 9781            | 9781                             | 0                 |